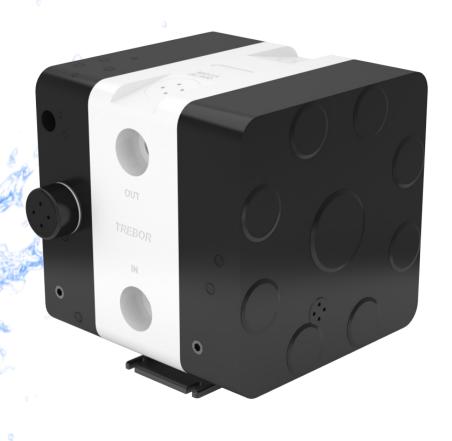

# PURE-INNOVATION

# MEGA 960 INDUSTRY LEADING CHEMICAL DELIVERY SYSTEM

Trebor International | North/South America +1 801 244-6156 | Europe + 49 170 2413562 | Asia +65 97474002

What you are looking at is the **#1**Chemical Delivery Pump utilized in Global Semiconductor Applications. If your company's goals are to reduce costs and maximize pump uptime, the MEGA 960 is the right choice for addressing these goals.