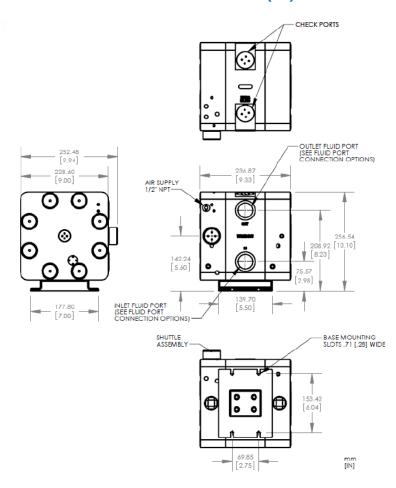

## **DIMENSIONS IN MILLIMETERS (IN)**

Trebor International | North/South America +1 801 244-6156 | Europe + 49 170 2413562 | Asia +65 97474002

treborintl.com

Trebor Internaional 8100 South 1300 West West Jordan, Utah 84088 USA Toll Free: (800) 669 1303