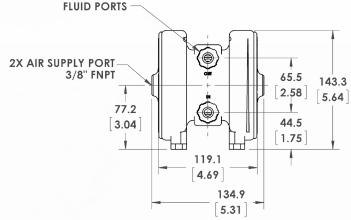

# **DIMENSIONS IN MILLIMETERS (IN.)**

All Purus 20 pumps come with 1/2" flare style connections.

PVDF nuts and 90° elbow air fittings are supplied for optional use.

Trebor uses virgin PTFE and PFA in all products...no re-processed material is allowed.