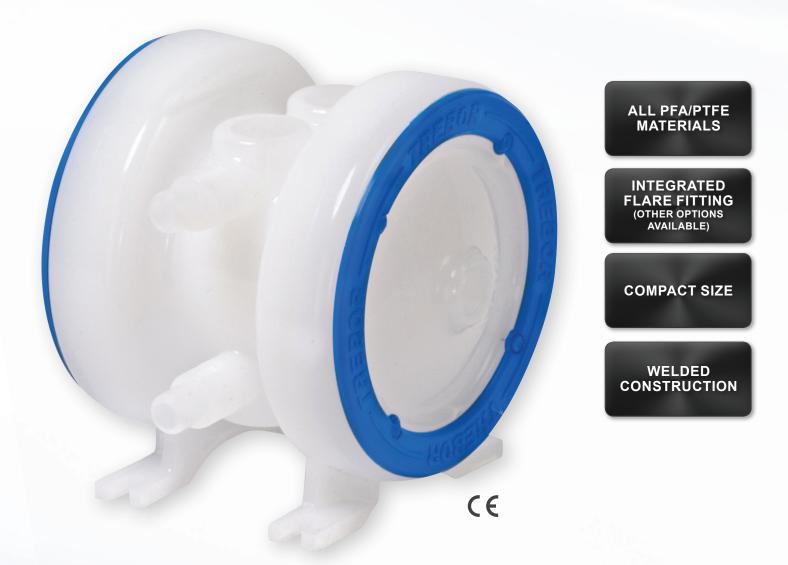

# PURUS 20

Pure Performance

Driven by the needs of process technicians for a maintenance free, high purity chemical pump, Trebor designed the Purus 20, which took a revolutionary approach to PFA injection molding. The approach created a reliable, leak proof, disposable pump that costs less than most other company's rebuild kits. The Purus 20 is well-suited for low flow, chemical waste and transfer applications where time spent on pump maintenance is undesirable.

## **PUMP OPTIONS**

| PUMP    | P20F00 | Purus 20 Pump - PFA                 |
|---------|--------|-------------------------------------|
| FLUID   | 0      | 1/2" Flare<br>1/2" Pillar Super 300 |
| OPTIONS | В0     | Push Plate with Retaining Screw     |

# **DIMENSIONS IN MILLIMETERS (IN.)**

All Purus 20 pumps come with 1/2" flare style connections.

PVDF nuts and 90° elbow air fittings are supplied for optional use.

Trebor uses virgin PTFE and PFA in all products...no re-processed material is allowed.