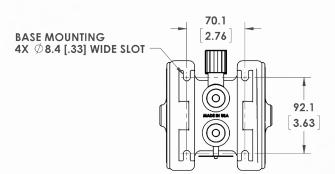

# **DIMENSIONS IN MILLIMETERS (IN.)**

All Purus 20 pumps come with 1/2" flare style connections.

PVDF nuts and 90° elbow air fittings are supplied for optional use.

Trebor uses virgin PTFE and PFA in all products...no re-processed material is allowed.