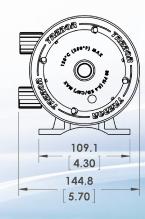

# **DIMENSIONS IN MILLIMETERS (IN.)**

All Purus 20 pumps come with 1/2" flare style connections.

PVDF nuts and 90° elbow air fittings are supplied for optional use.

Trebor uses virgin PTFE and PFA in all products...no re-processed material is allowed.