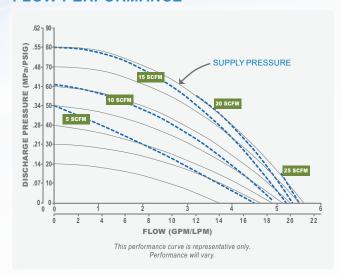

# PURUS 20

Pure Performance



Driven by the needs of process technicians for a maintenance free, high purity chemical pump, Trebor designed the Purus 20, which took a revolutionary approach to PFA injection molding. The approach created a reliable, leak proof, disposable pump that costs less than most other company's rebuild kits. The Purus 20 is well-suited for low flow, chemical waste and transfer applications where time spent on pump maintenance is undesirable.

### This is PURE INNOVATION.







Maximum temperature, pressure capability, and flow rates will fluctuate depending on the operating conditions. See the pump manual for general guidelines.



Trebor International | North/South America +1 800 669 1303 | Europe +49 9120 1804-65 | Asia +65 6684 7319

### **FLOW PERFORMANCE**



# PRESSURE & TEMPERATURE CAPABILITIES



## **PUMP OPTIONS**

| PUMP    | P20F00 | Purus 20 Pump - PFA                 |
|---------|--------|-------------------------------------|
| FLUID   | 0      | 1/2" Flare<br>1/2" Pillar Super 300 |
| OPTIONS | В0     | Push Plate with Retaining Screw     |

Example of an order number based on configuration options:

P20F000 B0

Compatible with our PC7 Controller

# **DIMENSIONS IN MILLIMETERS (IN.)**











All Purus 20 pumps come with 1/2" flare style connections.

PVDF nuts and 90° elbow air fittings are supplied for optional use.

Trebor uses virgin PTFE and PFA in all products...no re-processed material is allowed.

Trebor International | North/South America +1 800 669 1303 | Europe +49 9120 1804-65 | Asia +65 6684 7319



treborintl.com A