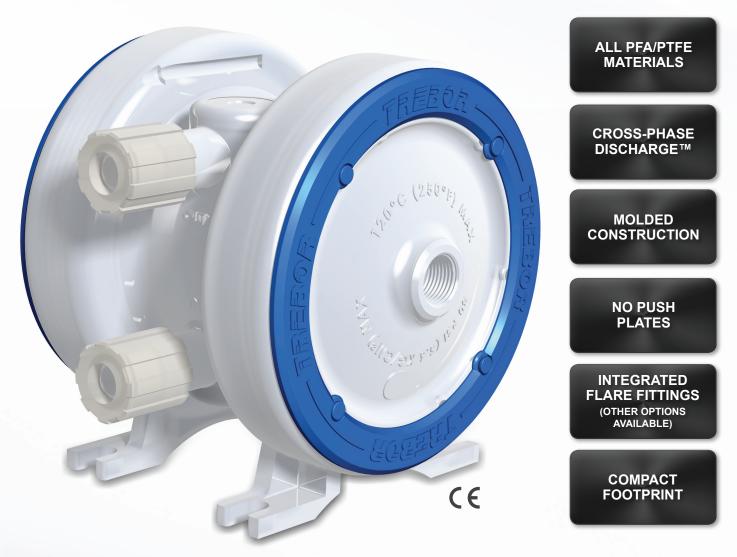

# PURUS CP

Near Pulseless and Compact

The Purus CP is a two-chamber, cross phase discharge pump that minimizes fluctuations in pressure and flow. This pump is ideal for precision dispensing applications and for chemical slurry applications. It features a small, self-contained control systems, free of special power requirements, that enables easy integration into new and existing systems.