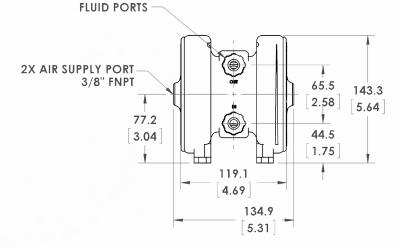

# **DIMENSIONS IN MILLIMETERS (IN.)**

Trebor uses virgin PTFE and PFA in all products...no re-processed material is allowed.

Trebor International | North/South America +1 800 669 1303 | Europe +49 9120 1804-65 | Asia +65 6684 7319