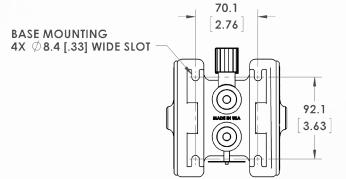

# **DIMENSIONS IN MILLIMETERS (IN.)**

Trebor uses virgin PTFE and PFA in all products...no re-processed material is allowed.

Trebor International | North/South America +1 800 669 1303 | Europe +49 9120 1804-65 | Asia +65 6684 7319