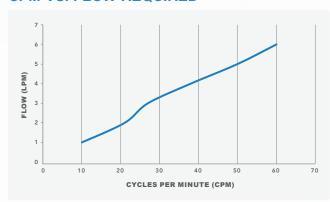

# PURUS CP

Near Pulseless and Compact



The Purus CP is a two-chamber, cross phase discharge pump that minimizes fluctuations in pressure and flow. This pump is ideal for precision dispensing applications and for chemical slurry applications. It features a small, self-contained control systems, free of special power requirements, that enables easy integration into new and existing systems.

## This is PURE INNOVATION.











Trebor International | North/South America +1 800 669 1303 | Europe +49 9120 1804-65 | Asia +65 6684 7319

### **FLOW PERFORMANCE**



## CPM VS. FLOW REQUIRED



### **PUMP OPTIONS**

| PUMP    | PCPF00 | Purus CP, PFA                       |
|---------|--------|-------------------------------------|
| FLUID   | 0      | 1/2" Flare<br>1/2" Pillar Super 300 |
| OPTIONS | Α0     | No Option                           |

Example of an order number based on configuration options:

PCPF00 1 A0

Compatible with our PC15 Controller

# **DIMENSIONS IN MILLIMETERS (IN.)**









Trebor uses virgin PTFE and PFA in all products...no re-processed material is allowed.

Trebor International | North/South America +1 800 669 1303 | Europe +49 9120 1804-65 | Asia +65 6684 7319