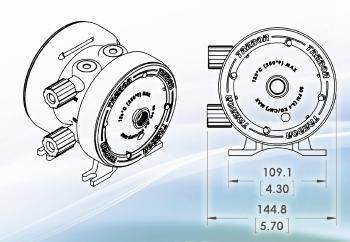

# **DIMENSIONS IN MILLIMETERS (IN.)**

Trebor uses virgin PTFE and PFA in all products...no re-processed material is allowed.

Trebor International | North/South America +1 800 669 1303 | Europe +49 9120 1804-65 | Asia +65 6684 7319