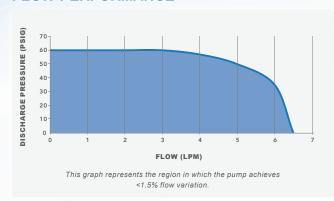

# PURUS CP

Near Pulseless and Compact



The Purus CP is a two-chamber, cross phase discharge pump that minimizes fluctuations in pressure and flow. This pump is ideal for precision dispensing applications and for chemical slurry applications. It features a small, self-contained control systems, free of special power requirements, that enables easy integration into new and existing systems.

## This is PURE INNOVATION.











Trebor International | North/South America +1 800 669 1303 | Europe +49 9120 1804-65 | Asia +65 6684 7319

### **FLOW PERFORMANCE**



## CPM VS. FLOW REQUIRED



### **PUMP OPTIONS**

| PUMP    | PCPF00 | Purus CP, PFA                       |
|---------|--------|-------------------------------------|
| FLUID   | 0      | 1/2" Flare<br>1/2" Pillar Super 300 |
| OPTIONS | Α0     | No Option                           |

Example of an order number based on configuration options:

PCPF00 1 A0

Compatible with our PC15 Controller

# **DIMENSIONS IN MILLIMETERS (IN.)**









Trebor uses virgin PTFE and PFA in all products...no re-processed material is allowed.

Trebor International | North/South America +1 800 669 1303 | Europe +49 9120 1804-65 | Asia +65 6684 7319